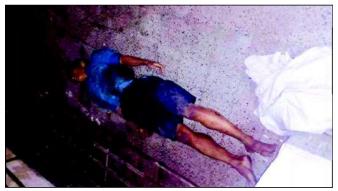

#### RIGHTS AND RISKS ANALYSIS GROUP

In this crackdown on indigenous Bawm people, 13 persons were extrajudicially executed while 144 Bawms were arrested. Those executed by the Bangladesh Army include children and those arrested include as young as two months old and as old as 72 years. Those arrested included students, school teachers, pastors, government employees, businessmen and Jum farmers/ shifting cultivators. At least 26 Bawm girls and women, including two pregnant women, were also arrested.<sup>45</sup>

The entire community has been effectively turned to accused in a robbery case. The indigenous Bawms are still fleeing, unable to return to their homes with safety and dignity. Their areas are open for gradual settlement by the illegal settlers and the Rohingya refugees.