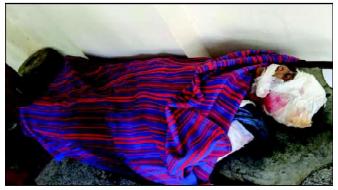

#### RIGHTS AND RISKS ANALYSIS GROUP

In this crackdown on indigenous Bawm people, 13 persons were extrajudicially executed while 144 Bawms were arrested. Those executed by the Bangladesh Army include children and those arrested include as young as two months old and as old as 72 years. Those arrested included students, school teachers, pastors, government employees, businessmen and Jum farmers/ shifting cultivators. At least 26 Bawm girls and women, including two pregnant women, were also arrested.<sup>45</sup>

The entire community has been effectively turned to accused in a robbery case. The indigenous Bawms are still fleeing, unable to return to their homes with safety and dignity. Their areas are open for gradual settlement by the illegal settlers and the Rohingya refugees.