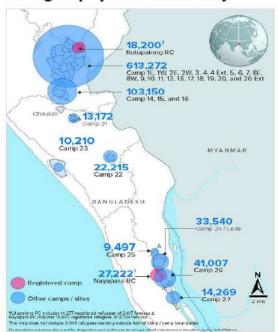

The Rohingyas have been systematically settled in Bandarban district which borders Rakhine province with a view to establish the rights and rule of the Rohingyas. By February 2009, over 15,000 families

#### RIGHTS AND RISKS ANALYSIS GROUP

of the Rohingya refugees had been settled in Naikhongchhari, Ruma, Lama, Alikadam and Sadar area of Bandarban district with direct support from the authorities of the Government of Bangladesh and there were issued "permanent resident certificate" and were included in the local voter's list.<sup>86</sup>

In the post 2017 period, thousands of Rohingyas settled in the three districts of the CHTs. In September 2023, it was reported that more than 300,000 Rohingyas have fled the refugee camps in six years, and at least 150,000 of them live in the settlements in hill area of Cox's Bazar town while the remaining 150,000 Rohingyas settled in Teknaf, Ukhiya, Eidgaon, Ramu and Chakrai upazilas of Cox's Bazar and various upazila of three hill tracts districts – Bandarban, Khagrachhari and Rangamati. This figure appears to be conservative considering the presence of over 1.5 million Rohingyas in the country and less than a million Rohingyas living inside the camps.

The researchers of the RRAG during their field visit in June 2024 were told by local indigenous peoples that there is no possibility for making distinction between the Rohingyas and illegal settlers as they speak the same language and have the same physical features. However, across Bandarban, the Rohingyas have settled in thousands and in most plantations in the district, the Rohingyas are employed.