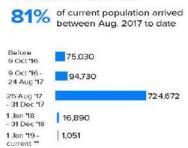

As per the Refugee Relief and Repatriation Commissioner, Ministry of Disaster Management and Relief, Government of Bangladesh, there were 1,118,576 biometrically documented Rohingya refugees as on 15 July 2019 and 7,41,841 Rohingyas who sought refuge from 25 August 2017 to 14 July 2017.<sup>79</sup> The UNHCR data further provided that as on 31 July 2019 there were 3,44,188 Rohingya children below 12 years i.e. those who were not biometrically

documented for being below 12 years.<sup>80</sup> This implies that there were about **14,62,764** Rohingya refugees as on 31 July 2019 i.e. 1,118,576 biometrically documented Rohingya refugees and 3,44,188 Rohingya children below 12 years.

This needs to be view from the revelation of the UNHCR before the UN Human Rights Council in October 2017 that in September 2013, the Government of Bangladesh for first time acknowledged the presence of an estimated 300,000-500,000 "Undocumented Myanmar Nationals" within Bangladesh territory.<sup>81</sup>

Despite some 91,000 children being born in Rohingya refugee camps from August 2017 to August 2019 i.e. about 45,000 per year, 82 Rohingya refugee populations inside the refugee camps have been reducing as per the data of the UNHCR. The data of UNHCR shows that in December 2018, the total Rohingya refugees in the camps stood at **906,572** persons 83 but by December 2019, it had decreased to 854,704 persons 84, indicating a drop of **51,868** individual refugees in one year.