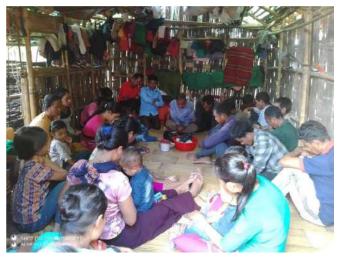

Out of the 13,000 Bawms, presently, about 3,500 Bawms have sought shelter in Mizoram State of India<sup>35</sup> while about 144 Bawms are arrested and 13 Bawms were extrajudicially executed in the bank robbery cases.<sup>36</sup> The refugees have been residing at Khawmawi, Hmunnuam, Bungtlang South, Nengpuitlang, Hmawngbu, Tuithumnar, Thruitezawl, Vathuampui, Chamdur, Mautlang, Chamdurtlang and Parva-III villages under Lawngtlai district of Mizoram.<sup>37</sup>