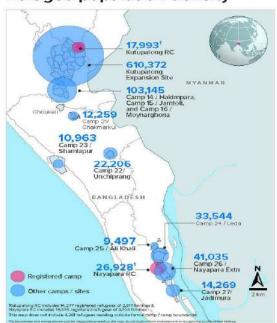

Both the Government of Bangladesh and the United Nations High Commissioner for Refugees (UNHCR) has not been truthful about the number of Rohingya refugees into the country.

As per UNHCR, there were 994,124 Rohingya refugees in the camps as on 31 August 2024.<sup>78</sup> This figure is economical with the truth about the number of Rohingyas in the country.

As per the Refugee Relief and Repatriation Commissioner, Ministry of Disaster Management and Relief, Government of Bangladesh, there were 1,118,576 biometrically documented Rohingya refugees as on 15 July 2019 and 7,41,841 Rohingyas who sought refuge from 25 August 2017 to 14 July 2017.<sup>79</sup> The UNHCR data further provided that as on 31 July 2019 there were 3,44,188 Rohingya children below 12 years i.e. those who were not biometrically

documented for being below 12 years.<sup>80</sup> This implies that there were about **14,62,764** Rohingya refugees as on 31 July 2019 i.e. 1,118,576 biometrically documented Rohingya refugees and 3,44,188 Rohingya children below 12 years.

This needs to be view from the revelation of the UNHCR before the UN Human Rights Council in October 2017 that in September 2013, the Government of Bangladesh for first time acknowledged the presence of an estimated 300,000-500,000 "Undocumented Myanmar Nationals" within Bangladesh territory.<sup>81</sup>

Despite some 91,000 children being born in Rohingya refugee camps from August 2017 to August 2019 i.e. about 45,000 per year, 82 Rohingya refugee populations inside the refugee camps have been reducing as per the data of the UNHCR. The data of UNHCR shows that in December 2018, the total Rohingya refugees in the camps stood at **906,572** persons 83 but by December 2019, it had decreased to 854,704 persons 84, indicating a drop of **51,868** individual refugees in one year.

Repatriation of the Rohingya refugees to Myanmar remains an illusion as Myanmar agreed to repatriate only 9,000 Rohingyas out of 600,000 Rohingya refugees as i.e. about 1.5% of the total Rohingyas under the "Arrangement on the Return of Displaced Persons from the Rakhine State" signed by Bangladesh and Myanmar on 23 November 2017. Out of a list of about 600,000 Rohingya refugees by March 2020 (including 492,000 Rohingyas whose list was handed over to Myanmar on 18 March 2020 and lists of another about 106,000 Rohingyas given in 2018 and 2019), Myanmar agreed to repatriate only 9,000 Rohingyas i.e. about 1.5% of the total Rohingyas.<sup>85</sup>

The Rohingyas have been systematically settled in Bandarban district which borders Rakhine province with a view to establish the rights and rule of the Rohingyas. By February 2009, over 15,000 families

#### RIGHTS AND RISKS ANALYSIS GROUP

of the Rohingya refugees had been settled in Naikhongchhari, Ruma, Lama, Alikadam and Sadar area of Bandarban district with direct support from the authorities of the Government of Bangladesh and there were issued "permanent resident certificate" and were included in the local voter's list.<sup>86</sup>

In the post 2017 period, thousands of Rohingyas settled in the three districts of the CHTs. In September 2023, it was reported that more than 300,000 Rohingyas have fled the refugee camps in six years, and at least 150,000 of them live in the settlements in hill area of Cox's Bazar town while the remaining 150,000 Rohingyas settled in Teknaf, Ukhiya, Eidgaon, Ramu and Chakrai upazilas of Cox's Bazar and various upazila of three hill tracts districts – Bandarban, Khagrachhari and Rangamati. This figure appears to be conservative considering the presence of over 1.5 million Rohingyas in the country and less than a million Rohingyas living inside the camps.