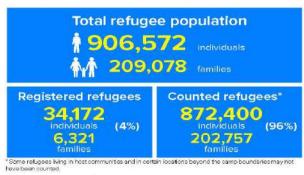

Despite some 91,000 children being born in Rohingya refugee camps from August 2017 to August 2019 i.e. about 45,000 per year, 82 Rohingya refugee populations inside the refugee camps have been reducing as per the data of the UNHCR. The data of UNHCR shows that in December 2018, the total Rohingya refugees in the camps stood at **906,572** persons 83 but by December 2019, it had decreased to 854,704 persons 84, indicating a drop of **51,868** individual refugees in one year.