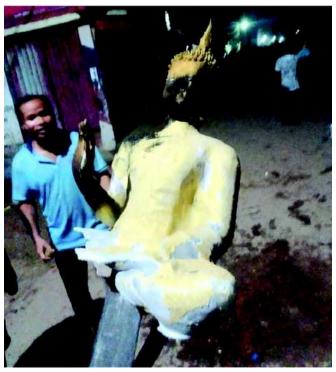

Lord Buddha statute destroyed at Jamtala, Khagrachari

Once the protestors reached Banarupa Petrol Pump, the illegal settlers attacked the indigenous protestors without any sort of provocation.

Mr Anik Kumar Chakma, a student was beaten to death.