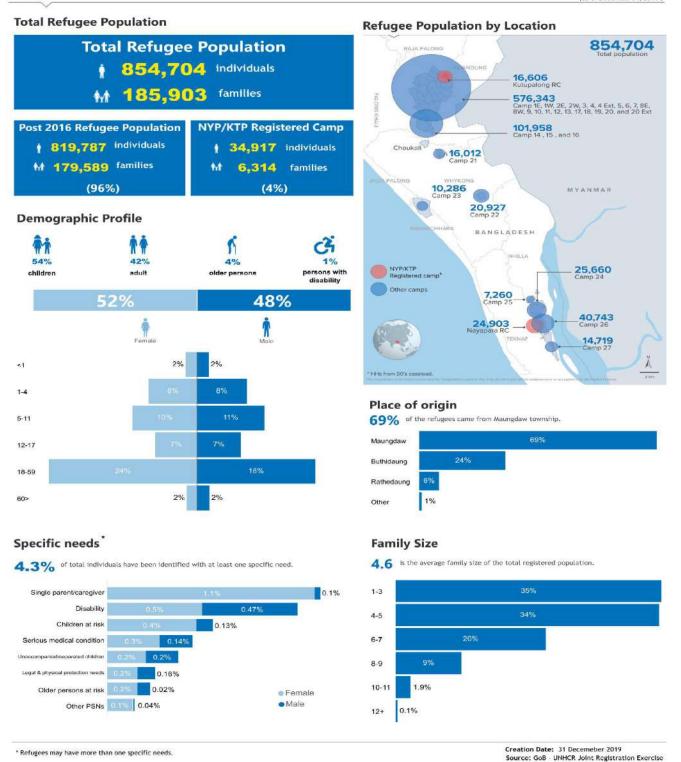

Both the Government of Bangladesh and the United Nations High Commissioner for Refugees (UNHCR) has not been truthful about the number of Rohingya refugees into the country.

As per UNHCR, there were 994,124 Rohingya refugees in the camps as on 31 August 2024.<sup>78</sup> This figure is economical with the truth about the number of Rohingyas in the country.

As per the Refugee Relief and Repatriation Commissioner, Ministry of Disaster Management and Relief, Government of Bangladesh, there were 1,118,576 biometrically documented Rohingya refugees as on 15 July 2019 and 7,41,841 Rohingyas who sought refuge from 25 August 2017 to 14 July 2017.<sup>79</sup> The UNHCR data further provided that as on 31 July 2019 there were 3,44,188 Rohingya children below 12 years i.e. those who were not biometrically

documented for being below 12 years.<sup>80</sup> This implies that there were about **14,62,764** Rohingya refugees as on 31 July 2019 i.e. 1,118,576 biometrically documented Rohingya refugees and 3,44,188 Rohingya children below 12 years.

This needs to be view from the revelation of the UNHCR before the UN Human Rights Council in October 2017 that in September 2013, the Government of Bangladesh for first time acknowledged the presence of an estimated 300,000-500,000 "Undocumented Myanmar Nationals" within Bangladesh territory.<sup>81</sup>

Despite some 91,000 children being born in Rohingya refugee camps from August 2017 to August 2019 i.e. about 45,000 per year, 82 Rohingya refugee populations inside the refugee camps have been reducing as per the data of the UNHCR. The data of UNHCR shows that in December 2018, the total Rohingya refugees in the camps stood at **906,572** persons 83 but by December 2019, it had decreased to 854,704 persons 84, indicating a drop of **51,868** individual refugees in one year.

Repatriation of the Rohingya refugees to Myanmar remains an illusion as Myanmar agreed to repatriate only 9,000 Rohingyas out of 600,000 Rohingya refugees as i.e. about 1.5% of the total Rohingyas under the "Arrangement on the Return of Displaced Persons from the Rakhine State" signed by Bangladesh and Myanmar on 23 November 2017. Out of a list of about 600,000 Rohingya refugees by March 2020 (including 492,000 Rohingyas whose list was handed over to Myanmar on 18 March 2020 and lists of another about 106,000 Rohingyas given in 2018 and 2019), Myanmar agreed to repatriate only 9,000 Rohingyas i.e. about 1.5% of the total Rohingyas.<sup>85</sup>