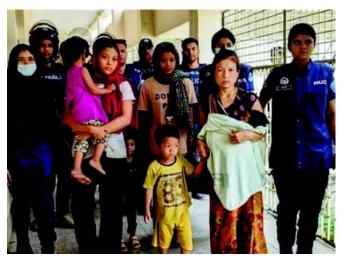

#### Expulsion of minorities after each regime change in Bangladesh

Regime change in Bangladesh means increased atrocities and expulsion of the minorities. The recent change has not been an exception.

On 12 September 2024, *the Prothom Alo* had reported the attacks and damages to at least 1,090 houses, business establishments and places of worship belonging to the minority communities between 5 and 20 August 2024 after the fall of former Prime Minister Sheikh Hasina's government. The attacks include at least 1,068 houses and business establishments and 22 places of worship of the minorities. Dr Yunus without verification of these attacks sought to blame on the allegiance of the Hindus with the Awami League as if the political affiliation is a justified ground for unleashing violence. Dr

The attacks against Hindu minorities are expected to intensify once the election processes are announced by the Interim Government. Political violence shall be used to expel the Hindu minorities just the way murder of Mohammed Mamun by the settlers has been used to unleash attacks on the indigenous peoples in the CHTs. India is expected to see massive migration of both indigenous peoples and minorities from Bangladesh, disturbing peace and security in its volatile North Eastern region.