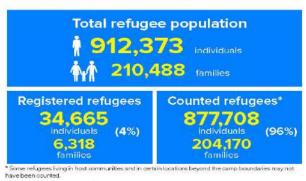

Both the Government of Bangladesh and the United Nations High Commissioner for Refugees (UNHCR) has not been truthful about the number of Rohingya refugees into the country.

As per UNHCR, there were 994,124 Rohingya refugees in the camps as on 31 August 2024.<sup>78</sup> This figure is economical with the truth about the number of Rohingyas in the country.

As per the Refugee Relief and Repatriation Commissioner, Ministry of Disaster Management and Relief, Government of Bangladesh, there were 1,118,576 biometrically documented Rohingya refugees as on 15 July 2019 and 7,41,841 Rohingyas who sought refuge from 25 August 2017 to 14 July 2017.<sup>79</sup> The UNHCR data further provided that as on 31 July 2019 there were 3,44,188 Rohingya children below 12 years i.e. those who were not biometrically

documented for being below 12 years.<sup>80</sup> This implies that there were about **14,62,764** Rohingya refugees as on 31 July 2019 i.e. 1,118,576 biometrically documented Rohingya refugees and 3,44,188 Rohingya children below 12 years.

This needs to be view from the revelation of the UNHCR before the UN Human Rights Council in October 2017 that in September 2013, the Government of Bangladesh for first time acknowledged the presence of an estimated 300,000-500,000 "Undocumented Myanmar Nationals" within Bangladesh territory.<sup>81</sup>

Despite some 91,000 children being born in Rohingya refugee camps from August 2017 to August 2019 i.e. about 45,000 per year, 82 Rohingya refugee populations inside the refugee camps have been reducing as per the data of the UNHCR. The data of UNHCR shows that in December 2018, the total Rohingya refugees in the camps stood at **906,572** persons 83 but by December 2019, it had decreased to 854,704 persons 84, indicating a drop of **51,868** individual refugees in one year.