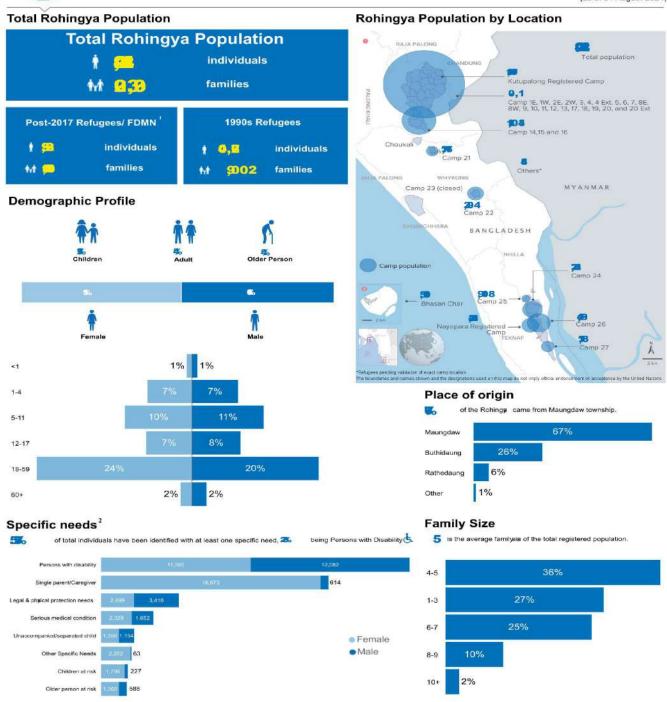

Both the Government of Bangladesh and the United Nations High Commissioner for Refugees (UNHCR) has not been truthful about the number of Rohingya refugees into the country.

As per UNHCR, there were 994,124 Rohingya refugees in the camps as on 31 August 2024.<sup>78</sup> This figure is economical with the truth about the number of Rohingyas in the country.

Despite some 91,000 children being born in Rohingya refugee camps from August 2017 to August 2019 i.e. about 45,000 per year, 82 Rohingya refugee populations inside the refugee camps have been reducing as per the data of the UNHCR. The data of UNHCR shows that in December 2018, the total Rohingya refugees in the camps stood at **906,572** persons 83 but by December 2019, it had decreased to 854,704 persons 84, indicating a drop of **51,868** individual refugees in one year.

In the post 2017 period, thousands of Rohingyas settled in the three districts of the CHTs. In September 2023, it was reported that more than 300,000 Rohingyas have fled the refugee camps in six years, and at least 150,000 of them live in the settlements in hill area of Cox's Bazar town while the remaining 150,000 Rohingyas settled in Teknaf, Ukhiya, Eidgaon, Ramu and Chakrai upazilas of Cox's Bazar and various upazila of three hill tracts districts – Bandarban, Khagrachhari and Rangamati. This figure appears to be conservative considering the presence of over 1.5 million Rohingyas in the country and less than a million Rohingyas living inside the camps.